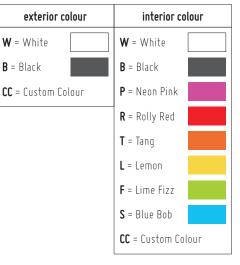

# key benefits

- \_Choose the colour of the inner and outer shade
- \_A wide range of powdercoat colours to choose from
- \_Great as a cluster of a single feature pendant
- \_Up to 2000mm suspension and power cables
- \_ES/E27 Lampholder
- \_60W max
- \_Design and Made in Australia

# How to specify:

LX-VM-

## For example: **LX-VM-BT** = Luxxbox Vapor Mini, Black exterior, Tang interior