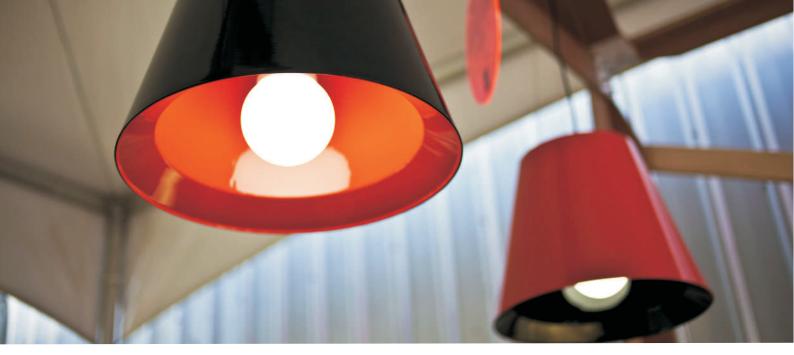

# Vapor Min

Let your light shine through...

Running with the cool crowd doesn't mean abandoning individualism. The Vapor Mini offers a slightly more subdued, compact alternative to the traditional Vapor pendant. Choose your own contrasting colours for the outer and inner shade for a personalised lighting fixture.

# key benefits

- \_Choose the colour of the inner and outer shade
- \_A wide range of powdercoat colours to choose from
- \_Great as a cluster of a single feature pendant
- \_Up to 2000mm suspension and power cables
- \_ES/E27 Lampholder
- \_60W max
- \_Design and Made in Australia