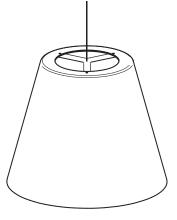

# Vapor Min

Let your light shine through...

Running with the cool crowd doesn't mean abandoning individualism. The Vapor Mini offers a slightly more subdued, compact alternative to the traditional Vapor pendant. Choose your own contrasting colours for the outer and inner shade for a personalised lighting fixture.

# key benefits

- \_Choose the colour of the inner and outer shade
- \_A wide range of powdercoat colours to choose from
- \_Great as a cluster of a single feature pendant
- \_Up to 2000mm suspension and power cables
- \_ES/E27 Lampholder
- \_60W max
- \_Design and Made in Australia