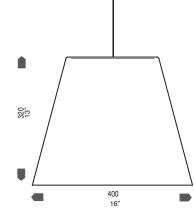

# key benefits

- \_Choose the colour of the inner and outer shade
- \_A wide range of powdercoat colours to choose from
- \_Great as a cluster of a single feature pendant
- \_Up to 2000mm suspension and power cables
- \_ES/E27 Lampholder
- \_60W max
- \_Design and Made in Australia